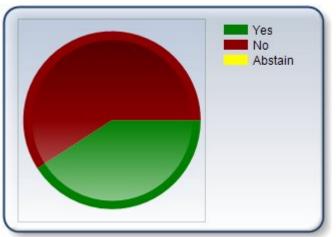

#### **Total Voting Results**

Participants:

Present 44

Votes:

 Yes
 18
 40.9%

 No
 26
 59.1%

 Abstain
 0
 0%

**Majority:** 

Yes votes required: 22 Yes votes cast: 18

# Rejected