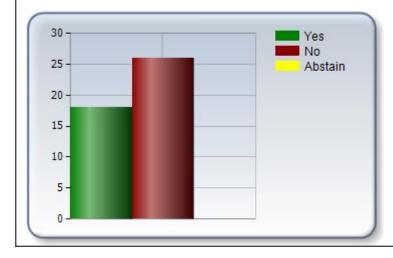

#### **Total Voting Results**

Participants:

Present 44

Votes:

 Yes
 18
 40.9%

 No
 26
 59.1%

 Abstain
 0
 0%

**Majority:** 

Yes votes required: 22 Yes votes cast: 18

# Rejected